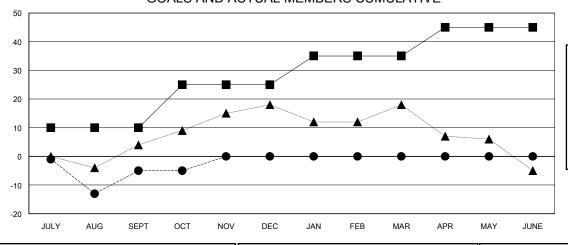

## GOALS AND ACTUAL MEMBERS CUMULATIVE

| ■- | MEMBER      | GROWTH NET    | GOAL |
|----|-------------|---------------|------|
| _  | IVILIVIDLIX | CITCOVVIIIINE | OOAL |

Results as of: 10/31/2023

- ● - MEMBER GROWTH ACTUAL

- ▲ - LAST YEAR MEMBERSHIP ACTUAL

|   | DROPPED CLUBS: 0 |    |
|---|------------------|----|
| • | DROPPED MEMBERS  |    |
|   | DECEASED         | 4  |
|   | CLUB CANCELLED   | 0  |
|   | OTHER            | 26 |
|   | TOTAL            | 30 |